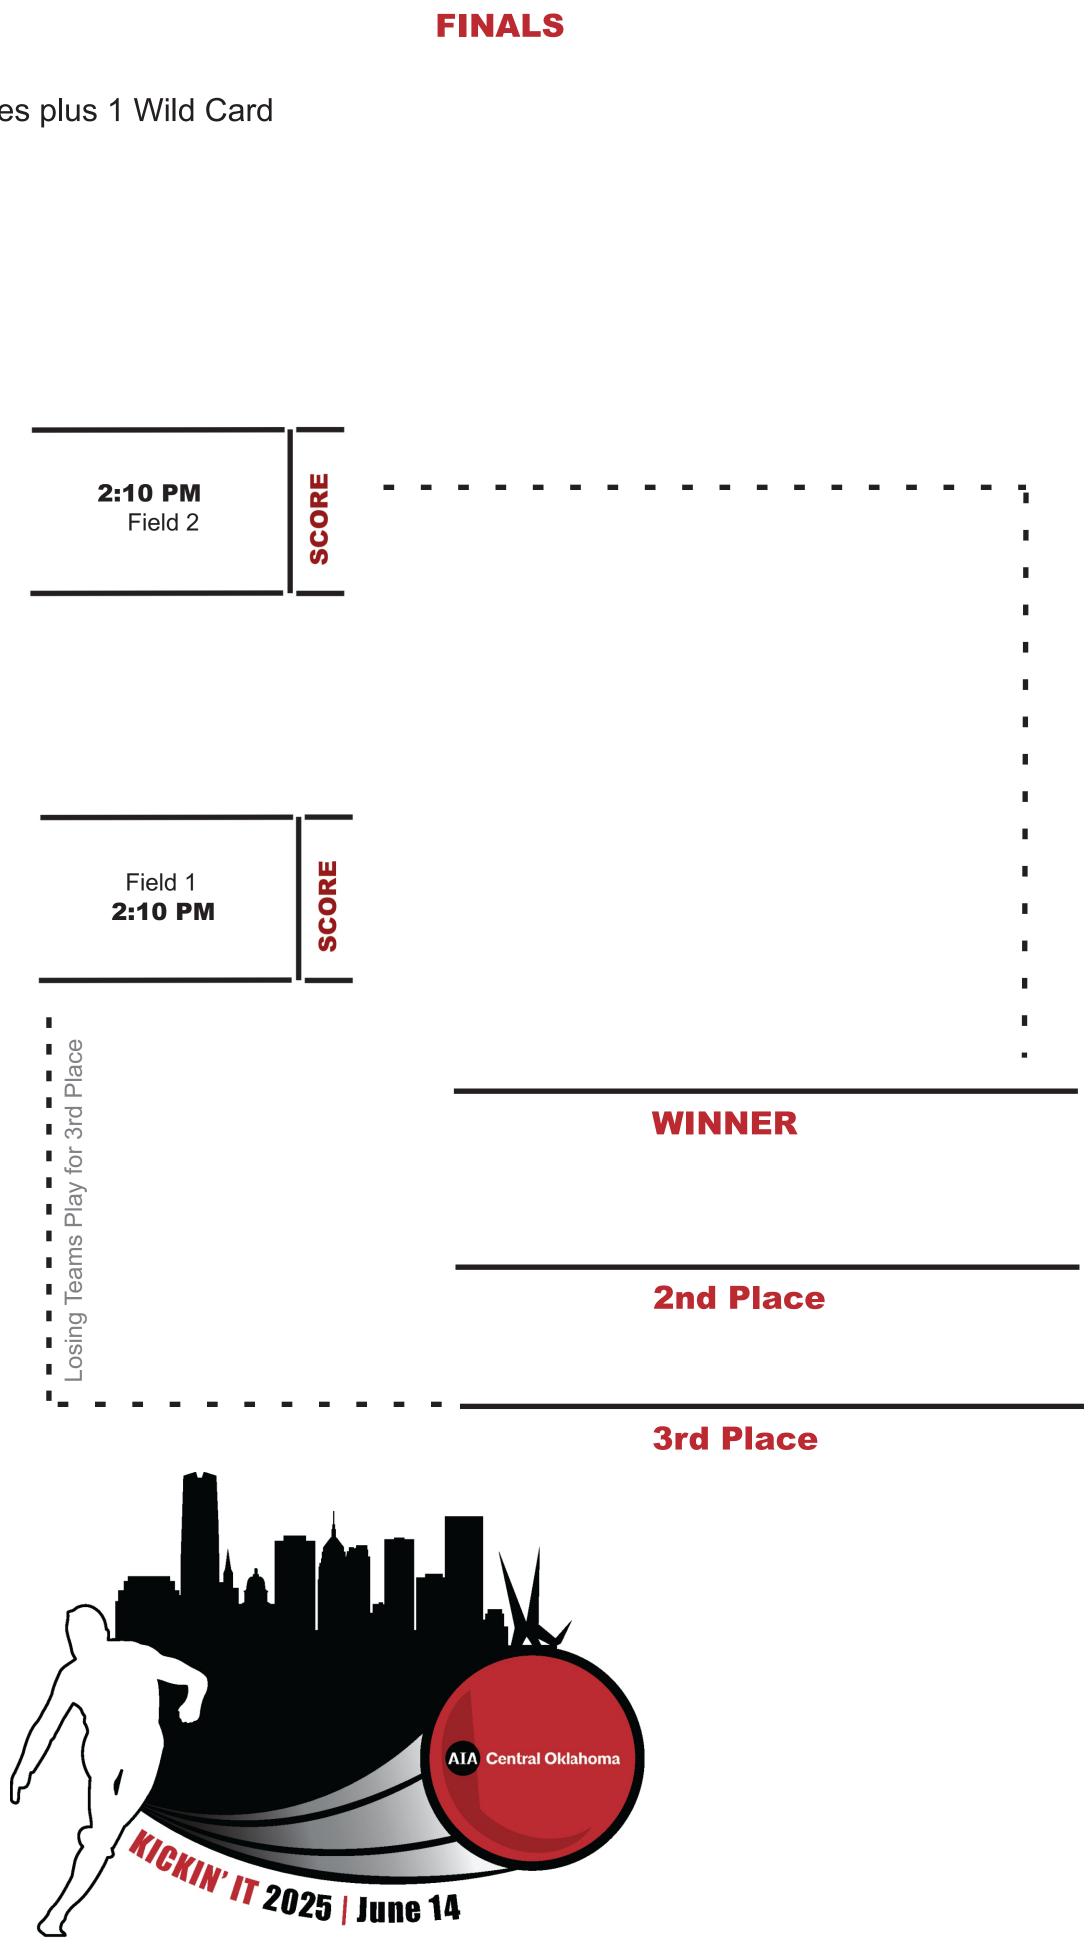

Guernsey                                                |
|            | The BIM Reapers                                  | 9:40 AMPield 2Field 2The BIM Reapers                    |
|            | Gh2 Legit 2 Kick                                 | The BIM Reapers                                         |
|            |                                                  | 11:30 AMField 2Gh2 Legit 2 Kick                         |

## **Advancement Determined By:**

- (1) Record
- (2) Run Differential
- (3) Runs Against
- (4) Runs For
- (5) Sudden Death Inning

Times are approximate but you must be at your field to start play on time or risk forfeit.



## **2025 TOURNAMENT BRACKET**

## **SEMI FINALS**

Top Team in Each Pool Advances plus 1 Wild Card



#2 Seed

SCORE 1:20 PM Field 1 #3 Seed