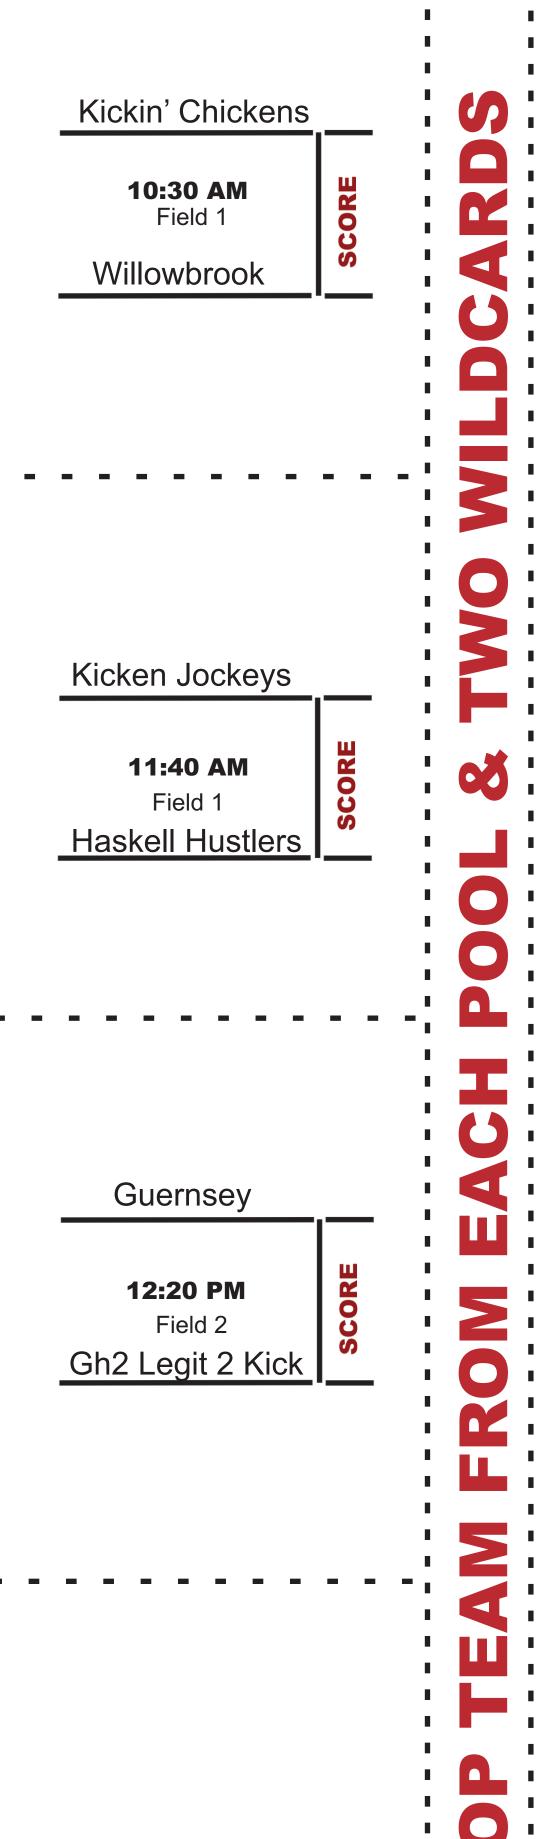

## **2025 TOURNAMENT BRACKET**

## **Advancement Determined By:**

- (1) Record
- (2) Run Differential
- (3) Runs Against
- (4) Runs For
- (5) Sudden Death Inning

Times are approximate but you must be at your field to start play on time or risk forfeit.